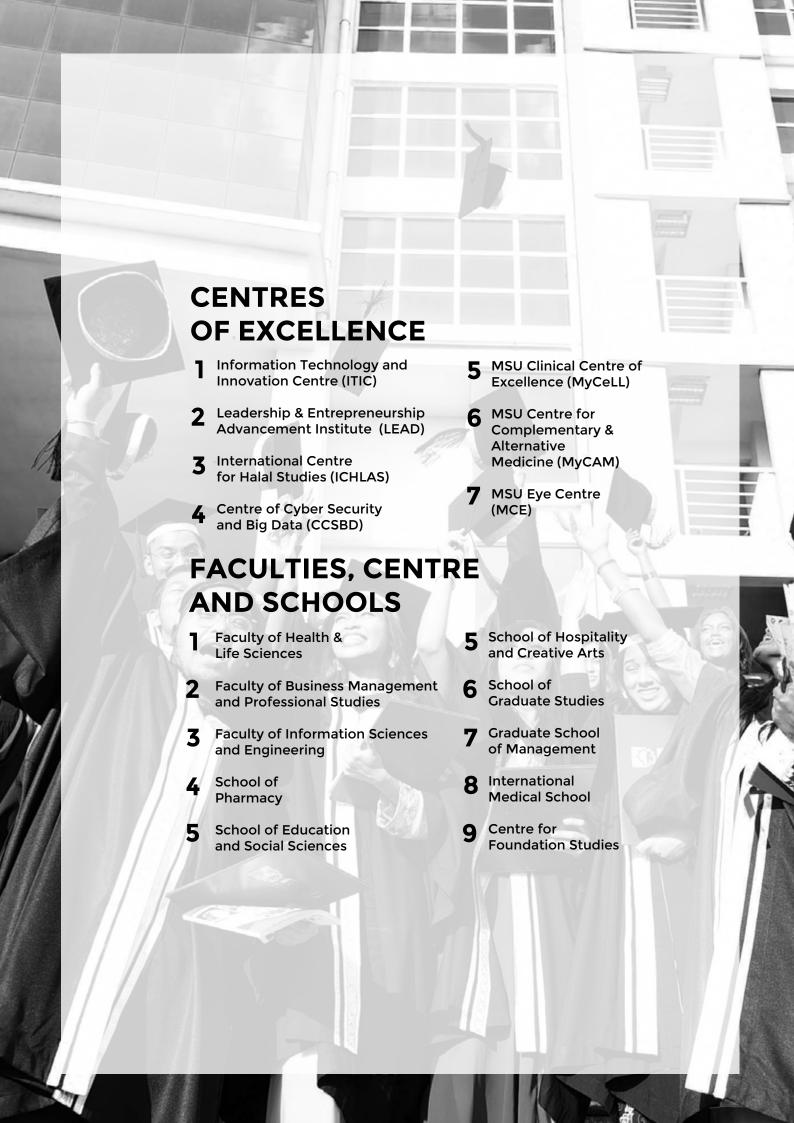

# It's all on

MSU continuously strives to provide the best services to the students and staff. From banking services to various food outlets, students can find almost everything they need on campus.





















# **GLOBAL MOBILITY PROGRAMME**

The participation of students in these programmes strengthens their appreciation for social and cultural uniqueness, information sharing and skills, learning and teaching systems, collaborative networks, new partners, community service and as a 'small ambassador' of the State. Being an International student in MSU certainly carry meaningful experience as we treat everyone equally not only in academic but also celebrations!

# EXCHANGE PERIOD

One semester / one year



## **TUITION FEE**

Refer to international office of home University